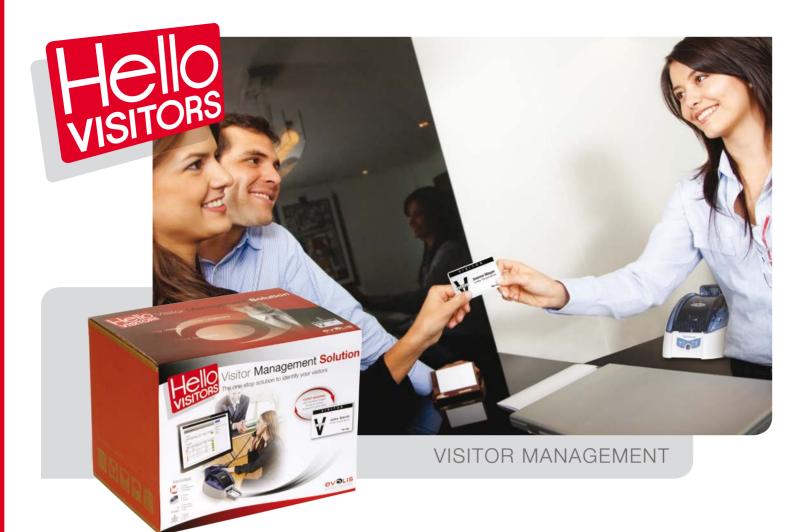

# THE ALL-IN-ONE SOLUTION FOR VISITOR MANAGEMENT

The visitor badge is the very first impression visitors get of your company upon arrival. Thanks to this badge, your staff are able to identify visitors instantly.

The Hello Visitors solution allows you to provide each visitor with a professional badge, which enhances your company image. Thanks to the software package provided with the solution, you can keep track of your visitors (arrivals and departures): you know who is on your premises at all times.