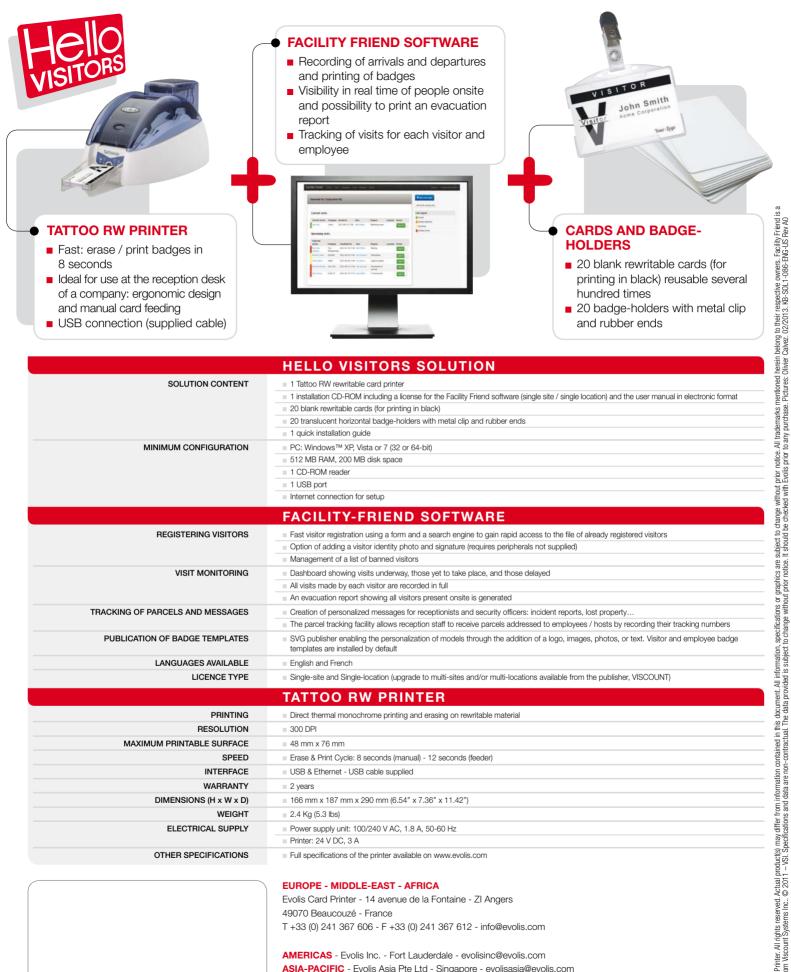

### REGISTER EACH VISITOR, EACH VISIT

Add new visitors or look up those who have already visited previously in just a few seconds. Each visit is attributed to the visited employee, and the place and the purpose of the visit are also mentioned.

#### SUPERVISE THE FLOW OF VISITORS

The intuitive dashboard shows you who is on the premises at all times. You keep a record of all visits, including arrival and departure times. In case of emergency, an evacuation report can be printed.

## PRINT PERSONALIZED VISITOR BADGES

Give your visitors professional quality badges on plastic cards.

Thanks to our template publisher, you can personalize badges using your own design/ logo.

### TRACK MESSAGES AND PARCELS

The parcel tracking facility allows reception staff to receive parcels addressed to employees by recording their tracking numbers.

### **REWRITABLE BADGES: MAKE SAVINGS!**

Thanks to the Tattoo RW card printer included in Hello Visitors, erase and print your visitor badges on rewritable plastic cards in just a few seconds. The rewritable technology requires neither ribbon nor cartridge, which generates substantial savings while limiting the impact on the environment. Stop throwing away the cards after use: simply erase and print the updated data!